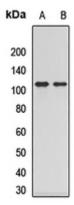

## **Product Data Sheet**

Western blot analysis of Collectin 12 expression in U87 (A), HEK293T (B) whole cell lysates. (Predicted band size: 81 kD; Observed band size: 110 kD)

Application key: E- ELISA, WB- Western blot, IH- Immunohistochemistry, IF- Immunofluorescence, FC- Flow cytometry, IC-Immunocytochemistry, IP- Immunoprecipitation, ChIP- Chromatin Immunoprecipitation, EMSA- Electrophoretic Mobility Shift Assay, BL- Blocking, SE- Sandwich ELISA, CBE- Cell-based ELISA, RNAi- RNA interference Species reactivity key: H- Human, M- Mouse, R- Rat, B- Bovine, C- Chicken, D- Dog, G- Goat, Mk- Monkey, P- Pig, Rb-Rabbit, S- Sheep, Z- Zebrafish