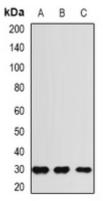

## **Product Data Sheet**

Western blot analysis of RGR expression in HEK293T (A), mouse liver (B), rat heart (C) whole cell lysates. (Predicted band size: 27; 31; 32 kD; Observed band size: 32 kD)

Application key: E- ELISA, WB- Western blot, IH- Immunohistochemistry, IF- Immunofluorescence, FC- Flow cytometry, IC- Immunocytochemistry, IP- Immunoprecipitation, ChIP- Chromatin Immunoprecipitation, EMSA- Electrophoretic Mobility Shift Assay, BL- Blocking, SE- Sandwich ELISA, CBE- Cell-based ELISA, RNAi- RNA interference Species reactivity key: H- Human, M- Mouse, R- Rat, B- Bovine, C- Chicken, D- Dog, G- Goat, Mk- Monkey, P- Pig, Rb-Rabbit, S- Sheep, Z- Zebrafish