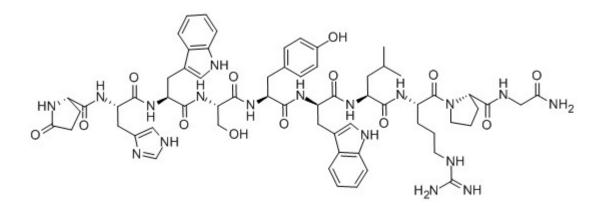

## Triptorelin

| Catalog #     | Source    | Reactivity                  | Applications                            |
|---------------|-----------|-----------------------------|-----------------------------------------|
| CCP2953       | Synthetic | 2                           |                                         |
| Description   |           | Peptide to Triptorelin      |                                         |
| Form          |           | Lyophilized powder          |                                         |
| CAS Number    |           | 57773-63-4                  |                                         |
| Molecular For | mula      | C64H83N18O13                |                                         |
| Molecular We  | ight      | 1311.50                     |                                         |
| Purity        |           | > 95%                       |                                         |
| Chemical Stru | cture     | Glp - His - Trp - Ser - Tyı | - D - Trp - Leu - Arg - Pro - Gly - NH2 |
| Storage/Stabi | lity      | Shipped at 4°C. Store at    | -20°C for one year.                     |
| Structure     |           |                             |                                         |